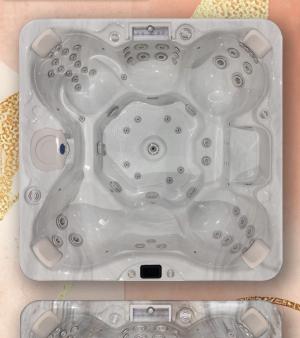

## **CANCUN X AVALON X**

**EC867BX/LX**Dimensions: 93" x 93" x 40 <sup>1</sup>/<sub>2</sub>"

## **INCLUDED FEATURES**

- CLEARWATER™ FILTRATION SYSTEM
- Deluxe Shell Colors NEW ELITE PLUS™ HORIZONTAL CABINETS W/ ELITE™ II LED BEAM **CORNERS**
- 3 x 6.0 BHP Eliminator High Performance™ Pump 240v Operating Voltage 67 Stainless Steel Vector X™ Jets

- Dome Jet NEW SPILLOVER WATERFALL LED
- Gate Valves NEW AIR VENTURI VALVES
- 50 Sq. Ft. Bio-Clean™ Filter with

- **Multi-Colored LED Spa Light with** perimeter LED
- . Whisper Power Unit™ Balboa **Equipment with Full Color Cal Spas LCD**
- Touch Screen Display
  Thermo-Shield™ Side Panel and
  Thermo-Layer Floor with ABS Liner
  5.5kW Titanium Heater
- Pressure Treated Cabinet Frame Cabinet Accessible Drain Valve
- 4" to 2.5" Spa Cover available in Dark **Brown or Gray**